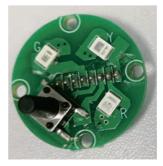

## **Explanation of Indicator Light:**

- If three or two indicator lights remain on during initial power on, it is necessary to reset them by detecting the switch: press the switch "ON" for 5 to 6 seconds ->OFF ->ON.
- RED:
  - 1. Fast charging for 2 hours.
  - 2. Charging indicator, displaying 20% -80% battery capacity.
- GREEN:
- 1. Trickle charging.
- 2. Charging indicator, displaying 80% -100% battery capacity.
- 3. Green light on when disconnecting the battery.
- RED and GREEN:

Red and Green flashes alternately for 5 minutes, indicating that it is at 80% battery capacity.

- YELLOW:
  - 1. Discharge below 20%.

2. If the yellow light is on in any state, the product is out of order.

#### **Description of Switch:**

- 1. Press the switch "ON" once, the EXIT sign and indicator light will flash once, with an ON/OFF interval of 10 seconds.
- 2. With mains electricity disconnected, long press and hold the switch for 3 to 5 seconds to turn off the product. If the EXIT sign needs to be turned on again, it will be activated through mains electricity.
- 3. The product will automatically have monthly inspection. EXIT sign and indicator light will flash once every 30 or 31 days.
- 4. The product will automatically have an annual inspection. EXIT sign and indicator light will flash twice every year.

Image: Indicator light LED and Tact Switch

0.20inch

5mm

1.82inch

46mm

0.67inch/17mm 11.08inch/281mm

emm 0

0.64inch/1