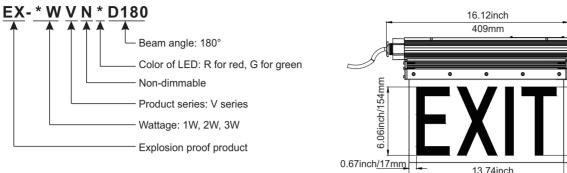

#### Model Encoding:

Model number list:

EX-1W VNRD180; EX-1W VNGD180 EX-2W VNRD180; EX-2W VNGD180 EX-5W VNRD180; EX-5W VNGD180