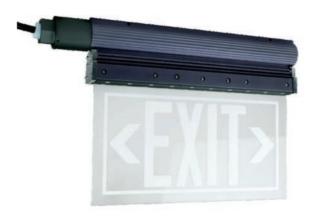

# V Series Explosion Proof Edge Lit LED Exit Sign

FNAS

#### **Features:**

- Light weight and compact structure.
- Integrated junction box for driver with emergency backup.
- Ingress protection rating IP66.
- Low energy consumption (1W/2W/5W).
- 3-hour emergency operation.
- Stainless-steel exposed fasteners with high corrosion resistance.
- Alternate exit legend and languages available.

#### **Standard Materials:**

- Housing: Aluminum
- EXIT sign plate: Tempered glass
- Hardware: Stainless steel
- Mounting Sling: Stainless steel