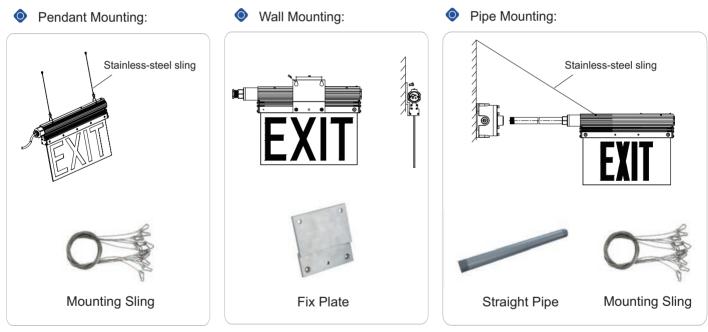

.
- 2. With mains electricity disconnected, long press and hold the switch for 3 to 5 seconds to turn off the product. If the EXIT sign needs to be turned on again, it will be activated through mains electricity.
- 3. The product will automatically have monthly inspection. EXIT sign and indicator light will flash once every 30 or 31 days.
- 4. The product will automatically have an annual inspection. EXIT sign and indicator light will flash twice every year.



Image: Indicator light LED and Tact Switch



0.20inch

5mm

1.82inch

46mm

0.67inch/17mm 11.08inch/281mm

emm 0

0.64inch/1

349mm

## V Series Explosion Proof Edge Lit LED Exit Sign

#### Model Encoding:





Model number list:

EX-1W VNRD180; EX-1W VNGD180 EX-2W VNRD180; EX-2W VNGD180 EX-5W VNRD180; EX-5W VNGD180

## Mounting:



## **Packing Information:**

| Model    | Quantity/Carton | Packing Size                        | Net Weight       | Gross Weight    |
|----------|-----------------|-------------------------------------|------------------|-----------------|
| V Series | 2 Pcs           | 18.50x18.50x10.24inch/470x470x260mm | 3.3 kg/ 7.28 lbs | 7 kg/ 15.43 lbs |