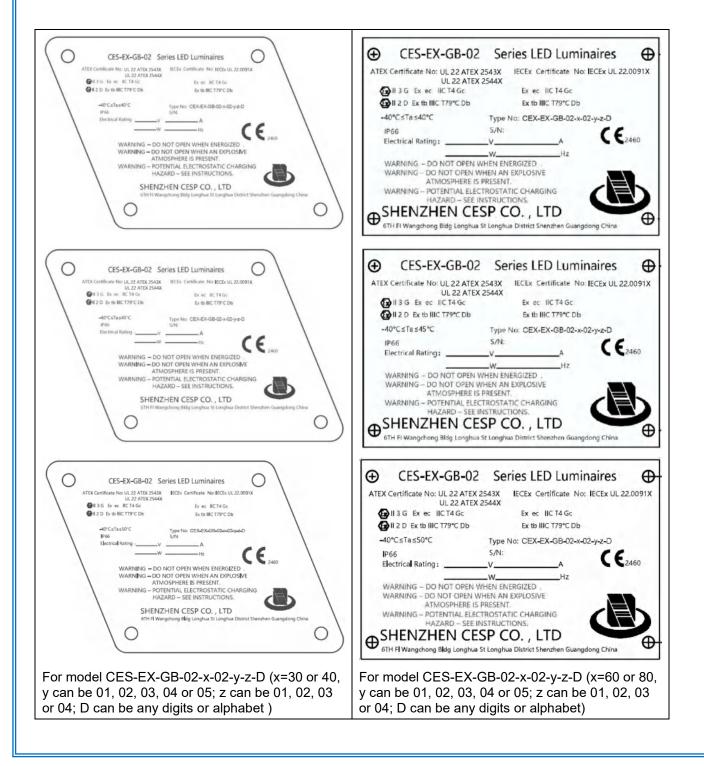

- DO NOT OPEN WHEN ENERGIZED.
- POTENTIAL ELECTROSTATIC CHARGING HAZARD SEE INSTRUCTIONS.
- DO NOT OPEN WHEN AN EXPLOSIVE ATMOSPHERE IS PRESENT.

Annex:

Annex to IECEx UL 22.0091X Issue 0.pdf

Certificate No .:

### TYPE DESIGNATION

Nomenclature for Luminaires:

The complete luminaire catalogue number example is as follows:

| Models | CES | -EX | -GB | -02 | -30 | -02 | -01 | -01 | -D |
|--------|-----|-----|-----|-----|-----|-----|-----|-----|----|
|        | 1   | 2   | 3   | 4   | 5   | 6   | 7   | 8   | 9  |

- 1 Designates company identification CES – SHENZHEN CESP
- 2 Designates category of luminaire EX – Hazardous Locations
- 3 Designates shape of luminaire
   GB Roundness (For CES-EX-GB series)
   LN Linear (For CES-EX-LN series)
- 4 Design number: 02 For all luminaires
- 5 Designates luminaire wattage
  For CES-EX-GB series: 30 30W; 40 40W; 60 60W; 80 80W
  For CES-EX-LN series: 40 40W; 50 50W; 60 60W; 80 80W; 100 100W; 120 120W; 150 150W
- 6 Designates the configuration
  - 01 Line (For CES-EX-LN series)
  - 02 Roundness (For CES-EX-GB series)
- 7 Designates CCT (Correlated Color Temperature) of LED light
  - 01 3000K
  - 02 4000K
  - 03 6500K
  - 04 5000K
  - 05 5700K
- 8 Mounting Means
  - 01 Ceiling Mount
  - 02 Wall Mount
  - 03 Pole Mount (For CES-EX-GB series)
  - 03 Drop Mount (For CES-EX-LN series)
  - 04 Drop Mount (For CES-EX-GB series only)
- 9 May be any digits or alphabet for internal useD May be any digits or alphabet for internal use

### PARAMETERS RELATING TO THE SAFETY

**Electrical Rating:** 

| Models                                                                                                                    | Voltage (Vac) | Frequency (Hz) | Wattage (W)             |  |
|---------------------------------------------------------------------------------------------------------------------------|---------------|----------------|-------------------------|--|
| CES-EX-GB-02-x-02-y-z-D(*)                                                                                                | 100-277       | 50/60          | 30/40/60/80             |  |
| CES-EX-LN-02-x-01-y-z-D(@)                                                                                                | 100-277       | 50/60          | 40/50/60/80/100/120/150 |  |
| (*) x can be 30, 40, 60 or 80; y can be 01, 02, 03, 04 or 05; z can be 01, 02, 03 or 04; D can be any digits or alphabet. |               |                |                         |  |
| (@) x can be 40, 50, 60, 80, 100, 120, 150; y can be 01, 02, 03, 04 or 05; z can be 01, 02 or 03; D can                   |               |                |                         |  |