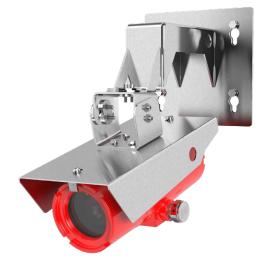

## **Spectrum F1XX-WM**

Wall-mount for fixed cameras

## Description

Spectrum F1XX-WM stainless steel wall-mount is designed for the F-Series camera line. The wall-mount offers the ability to redirect the camera to various positions. It is resistant to corrosion and is ideal for onshore, offshore, marine, and heavy industrial applications.