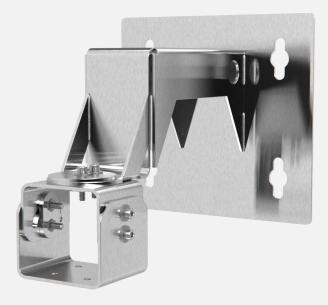

## **Spectrum F1XX-WM**

Wall-mount for fixed cameras

## **Features**

- Resistant to corrosion
- Sturdy and safe
- Stainless steel
- For fixed cameras

## Description

Spectrum F1XX-WM stainless steel wall-mount is designed for the F-Series camera line. The wall-mount offers the ability to redirect the camera to various positions. It is resistant to corrosion and is ideal for onshore, offshore, marine, and heavy industrial applications.

## **Specifications**

| Dimensions          | 248 x 288 x 328 mm ( 8 ½ x 11 ¾ x 13 in ) |
|---------------------|-------------------------------------------|
| Weight              | 3.8 kg ( 8.4 lb )                         |
| Material            | Stainless steel                           |
| Maximum Load Tested | 1000 kg (2200lb)                          |
| Compatability       | F-Series Cameras                          |