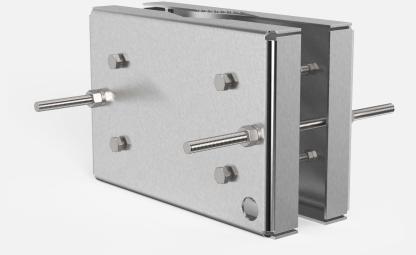

## Description

Spectrum SCS-PM pole-mount adapter is designed as an accessory to all cameras. The pole mount allows for cameras to be mounted on poles with diameters ranging from 2 to 8 in. Together with the required wall-mount, it allows for the cameras to be mounted on poles. The pole-mount is ideal for onshore, offshore, marine and heavy industrial applications.

## **Specifications**

| Dimensions          | 319.07 x 217.09 x 42.86 mm ( 12.56 x 8.55 x 1.69 in ) |
|---------------------|-------------------------------------------------------|
| Weight              | 10.7 kg ( 23.6 lb )                                   |
| Material            | Stainless steel                                       |
| Maximum Load Tested | 1000 kg (2200lb)                                      |
| Compatability       | All accessories                                       |