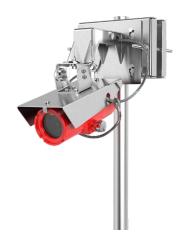

## Description

Spectrum SCS-PM pole-mount adapter is designed as an accessory to all cameras. The pole mount allows for cameras to be mounted on poles with diameters ranging from 2 to 8 in. Together with the required wall-mount, it allows for the cameras to be mounted on poles. The pole-mount is ideal for onshore, offshore, marine and heavy industrial applications.