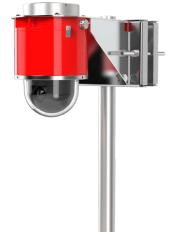

## Description

Spectrum SCS-PM pole-mount adapter is designed as an accessory to all cameras. The pole mount allows for cameras to be mounted on poles with diameters ranging from 2 to 8 in. Together with the required wall-mount, it allows for the cameras to be mounted on poles. The pole-mount is ideal for onshore, offshore, marine and heavy industrial applications.