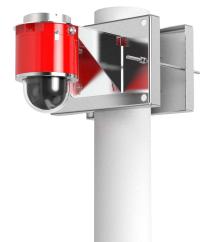

## Description

Spectrum SCS-PM XL extra large pole-mount adapter is designed as an accessory to all cameras. Together with the required camera wall-mount, it allows for the camera to be mounted on poles with diameters ranging from 2.25 in. to 14 in. The XL pole-mount is ideal for onshore, offshore, marine and heavy industrial applications.