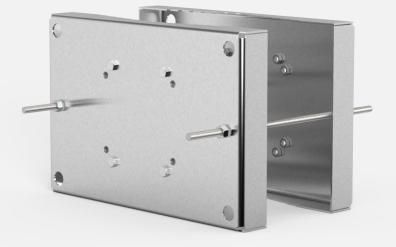

## Description

Spectrum SCS-PM XL extra large pole-mount adapter is designed as an accessory to all cameras. Together with the required camera wall-mount, it allows for the camera to be mounted on poles with diameters ranging from 2.25 in. to 14 in. The XL pole-mount is ideal for onshore, offshore, marine and heavy industrial applications.

## **Specifications**

| Dimensions          | 485.78 x 325.64 x 60.34 mm ( 19.13 x 12.82 x 2.38 in ) |
|---------------------|--------------------------------------------------------|
| Weight              | 18 kg ( 41 lb )                                        |
| Material            | Stainless steel                                        |
| Maximum Load Tested | 1000 kg (2200lb)                                       |
| Compatability       | All accessories                                        |