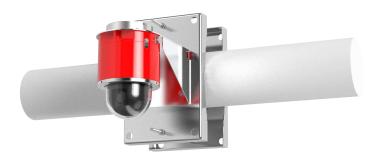

## Description

Spectrum SCS-PM XL extra large pole-mount adapter is designed as an accessory to all cameras. Together with the required camera wall-mount, it allows for the camera to be mounted on poles with diameters ranging from 2.25 in. to 14 in. The XL pole-mount is ideal for onshore, offshore, marine and heavy industrial applications.