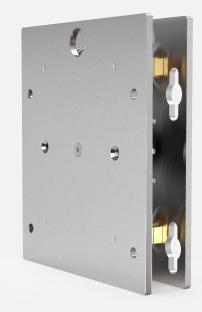

## **Spectrum SCS-VM**

Vibration Mount

## Description

Spectrum SCS-VM vibration mount is designed as an accessory for D & F-series cameras. The vibration mount is ideal for onshore, offshore, marine and heavy industrial applications. The vibration mount provides clearer images by dampening structural vibrations.

## **Specifications**

| Dimensions          | 202 x 196 x 48 mm ( 8 x 7 7/8 x 1.9 in) |
|---------------------|-----------------------------------------|
| Weight              | 4.53 kg ( 10 lb )                       |
| Material            | Stainless steel                         |
| Maximum Load Tested | 1000 kg (2200lb)                        |
| Compatability       | All accessories                         |