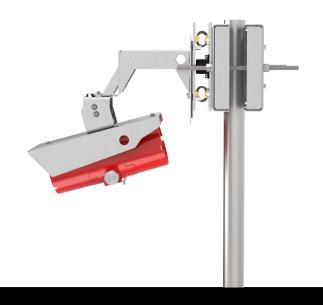

## Description

Spectrum SCS-VM vibration mount is designed as an accessory for D & F-series cameras. The vibration mount is ideal for onshore, offshore, marine and heavy industrial applications. The vibration mount provides clearer images by dampening structural vibrations.