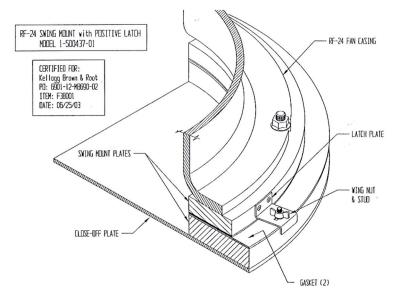

#### **General Description:**

The COPPUS Swing-Out Assembly is designed to permit entrance or exit from tank openings. The swing-out feature greatly enhances personnel safety in the event of an emergency when evacuation of a tank becomes necessary. A clearly marked kick plate is provided on the swing plate which will release with approximately 25 pounds of force. The swing plate remains securely closed during operation through use of an industrial grade hook and loop fastener system and requires no manual latching.

For some applications, the assembly can be fitted with a close-off plate allowing access through unused flange openings.

#### COPPUS Model RF-24 with Swing Mount Models 1-500231-00 & 1-500437-00

V-301