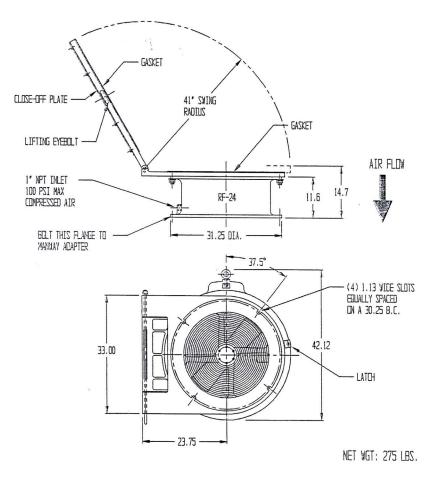

#### Features:

- Rugged, high-grade aluminum castings
- Spark-free construction
- Heavy-duty lifting eyebolt
- Removable stainless steel hinge pin
- Industrial-grade hook and loop quick-release latch system
- Mounting slots accommodate multiple flange sizes\*

#### **Cautionary Note:**

The flexible supply line attached to the ventilator must permit unrestricted motion of the swing-out assembly. Check operation to confirm that no obstacles inhibit the swing path before using.

#### Swing-Out Assembly

V-300