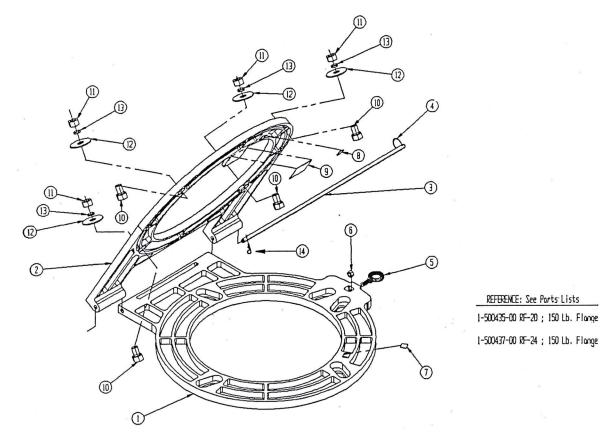

## **COPPUS<sup>®</sup> Swing-Out Assembly**

| COPPUS RF/CP-20 Swing-Out Assembly; 150 lb. Flange |               |                          |      |        |  |  |  |  |
|----------------------------------------------------|---------------|--------------------------|------|--------|--|--|--|--|
| Ref. #                                             | COPPUS Part # | Description              | Qty. | Weight |  |  |  |  |
| 1                                                  | 8-110052-00   | Mounting Flange; 150 lb. | 1    | 46 lb. |  |  |  |  |
| 2                                                  | 8-110053-00   | Swing Mount              | 1    | 32 lb. |  |  |  |  |
| 3                                                  | 5-315329-00   | Hinge Pin                | 1    | 3 lb.  |  |  |  |  |
| 4                                                  | 4-419305-00   | Split Ring               | 1    | -      |  |  |  |  |
| 5                                                  | 4-419304-00   | Lifting Eyebolt          | 1    | -      |  |  |  |  |
| 6                                                  | 4-H16200-39   | Hex Nut 5/8 – 11         |      | -      |  |  |  |  |
| 7                                                  | 4-419303-02   | Fastener                 |      | -      |  |  |  |  |
| 8                                                  | 4-419303-02   | Fastener                 | 1    | -      |  |  |  |  |
| 9                                                  | 4-419306-00   | Label                    | 1    | -      |  |  |  |  |
| 10                                                 | 4-H16000-76   | Hex Bolt 1" – 8 x 2.50   | 4    | -      |  |  |  |  |
| 11                                                 | 4-H16200-07   | Hex Nut 1" – 8           | 4    | -      |  |  |  |  |
| 12                                                 | 4-H16241-07   | Plain Washer 1"          |      | -      |  |  |  |  |
| 13                                                 | 4-H16261-28   | Lock Washer 1"           | 4    | -      |  |  |  |  |
| 14                                                 | 4-419211-01   | Cotter Pin               | 1    | -      |  |  |  |  |

**NOTE:** Weights are not provided for items less than 8 oz.

| COPPUS RF-24 Swing-Out Assembly; 150 lb. Flange |               |                          |   |        |  |  |  |  |
|-------------------------------------------------|---------------|--------------------------|---|--------|--|--|--|--|
| Ref. #                                          | COPPUS Part # | Description              |   | Weight |  |  |  |  |
| 1                                               | 8-110068-00   | Mounting Flange; 150 lb. | 1 | 61 lb. |  |  |  |  |
| 2                                               | 8-110069-00   | Swing Mount              | 1 | 45 lb. |  |  |  |  |
| 3                                               | 5-315329-01   | Hinge Pin                | 1 | 3 lb.  |  |  |  |  |
| 4                                               | 4-419305-00   | Split Ring               | 1 | -      |  |  |  |  |
| 5                                               | 4-419304-00   | Lifting Eyebolt          | 1 | -      |  |  |  |  |
| 6                                               | 4-H16200-39   | Hex Nut 5/8 – 11         | 1 | -      |  |  |  |  |
| 7                                               | 4-419303-02   | Fastener                 |   | -      |  |  |  |  |
| 8                                               | 4-419303-02   | Fastener                 | 1 | -      |  |  |  |  |
| 9                                               | 4-419306-00   | Label                    | 1 | -      |  |  |  |  |
| 10                                              | 4-H16000-76   | Hex Bolt 1" – 8 x 2.50   | 4 | -      |  |  |  |  |
| 11                                              | 4-H16200-07   | Hex Nut 1" – 8           | 4 | -      |  |  |  |  |
| 12                                              | 4-H16241-07   | Plain Washer 1"          |   | -      |  |  |  |  |
| 13                                              | 4-H16261-28   | Lock Washer 1"           | 4 | -      |  |  |  |  |
| 14                                              | 4-419211-01   | Cotter Pin               | 1 | -      |  |  |  |  |

**NOTE:** Weights are not provided for items less than 8 oz.