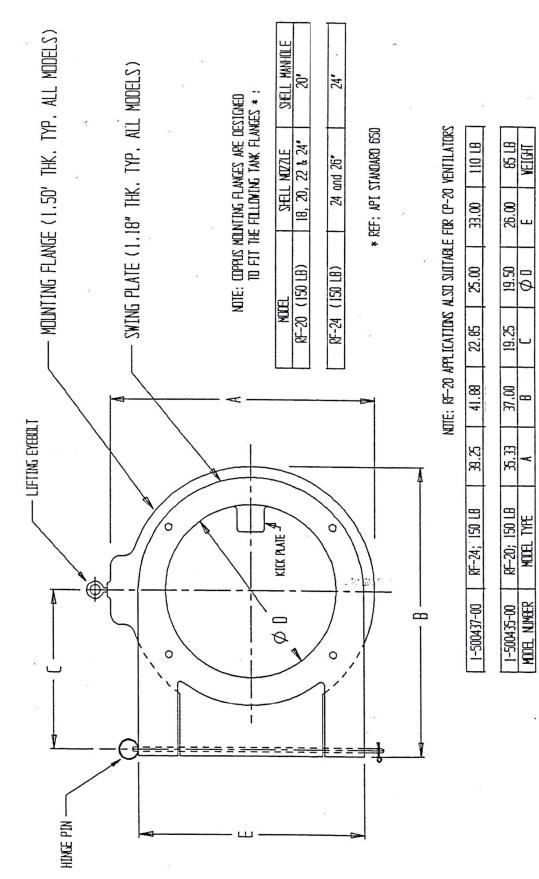

#### **COPPUS Tank Ventilator Swing-Out Assembly**

NOTE: RF-20 APPLICATIONS ALSO SUITABLE FOR CP-20 VENTILATORS

| 1-500437-00  | RF-24; 150 LB | 39.25 | 41.88 | 22.85 | 25.00 | 33.00 | 110 LB |
|--------------|---------------|-------|-------|-------|-------|-------|--------|
|              | ,             |       |       |       |       |       |        |
| 1-500435-00  | RF-20; 150 LB | 35.33 | 37.00 | 19.25 | 19.50 | 26.00 | 85 LB  |
| MODEL NUMBER | MODEL TYPE    | A     | 8     | C     | ØŪ    | E     | VEIGHT |