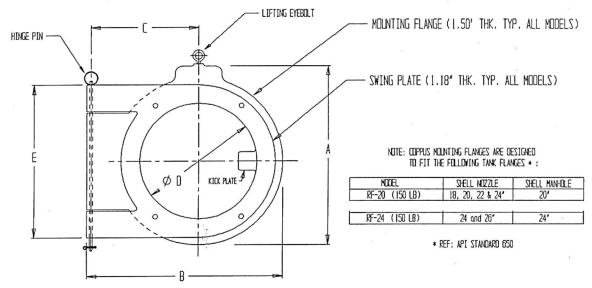

#### **COPPUS Tank Ventilator Swing-Out Assembly**

NOTE: RF-20 APPLICATIONS ALSO SUITABLE FOR CP-20 VENTILATORS

| 1-500437-00  | RF-24; 150 LB | 39.25 | 41.88 | 22.85 | 25.00 | 33.00 | 110 LB |
|--------------|---------------|-------|-------|-------|-------|-------|--------|
|              | ,             |       |       |       |       |       |        |
| 1-500435-00  | RF-20; 150 LB | 35.33 | 37.00 | 19.25 | 19.50 | 26.00 | 85 LB  |
| MODEL NUMBER | MODEL TYPE    | A     | 8     | C     | ØŪ    | E     | VEIGHT |