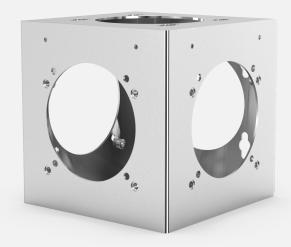

## **Spectrum SCS-MM**

Multi-mount for explosion-proof cameras

## **Features**

- Mounts up to (4) cameras
- · Mounts camera(s) further away from structure
- · Pendant on ceilings
- Horizontal on walls
- Stainless Steel
- For D & F-series cameras

## **Description**

Spectrum SCS-MM multi-mount allows the camera(s) to be mounted further away from the structure, additionally the camera can be mounted horizontal on walls or pendant on ceilings. The SCS-MM is able to mount (4) cameras.

| Specifications      |                                        |
|---------------------|----------------------------------------|
| Dimensions          | 279 x 279 x 279 mm( 11 x 11 x 11 in. ) |
| Weight              | 9 kg ( 20 lbs )                        |
| Material            | Stainless steel                        |
| Maximum Load Tested | 907 kg ( 2000 lbs )                    |
| Compatability       | D-Series & F-Series Cameras            |