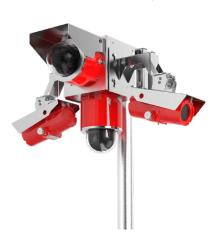

less Steel
- For D & F-series cameras





## **Description**

Spectrum SCS-MM multi-mount allows the camera(s) to be mounted further away from the structure, additionally the camera can be mounted horizontal on walls or pendant on ceilings. The SCS-MM is able to mount (4) cameras.

| Specifications      |                                        |
|---------------------|----------------------------------------|
| Dimensions          | 279 x 279 x 279 mm( 11 x 11 x 11 in. ) |
| Weight              | 9 kg ( 20 lbs )                        |
| Material            | Stainless steel                        |
| Maximum Load Tested | 907 kg ( 2000 lbs )                    |
| Compatability       | D-Series & F-Series Cameras            |

Mounted on ceiling



Mounted on corner



Mounted on pole