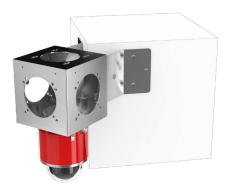

al on walls
- Stainless Steel
- For D & F-series cameras





## **Description**

Spectrum SCS-MM multi-mount allows the camera(s) to be mounted further away from the structure, additionally the camera can be mounted horizontal on walls or pendant on ceilings. The SCS-MM is able to mount (4) cameras.

| Specifications      |                                        |
|---------------------|----------------------------------------|
| Dimensions          | 279 x 279 x 279 mm( 11 x 11 x 11 in. ) |
| Weight              | 9 kg ( 20 lbs )                        |
| Material            | Stainless steel                        |
| Maximum Load Tested | 907 kg ( 2000 lbs )                    |
| Compatability       | D-Series & F-Series Cameras            |

Mounted on ceiling



Mounted on corner



Mounted on pole