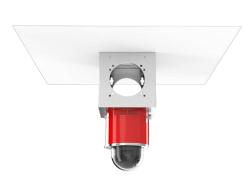

n ceilings
- Horizontal on walls
- Stainless Steel
- For D & F-series cameras





## **Description**

Spectrum SCS-MM multi-mount allows the camera(s) to be mounted further away from the structure, additionally the camera can be mounted horizontal on walls or pendant on ceilings. The SCS-MM is able to mount (4) cameras.

| Specifications      |                                        |
|---------------------|----------------------------------------|
| Dimensions          | 279 x 279 x 279 mm( 11 x 11 x 11 in. ) |
| Weight              | 9 kg ( 20 lbs )                        |
| Material            | Stainless steel                        |
| Maximum Load Tested | 907 kg ( 2000 lbs )                    |
| Compatability       | D-Series & F-Series Cameras            |

Mounted on ceiling



Mounted on corner



Mounted on pole