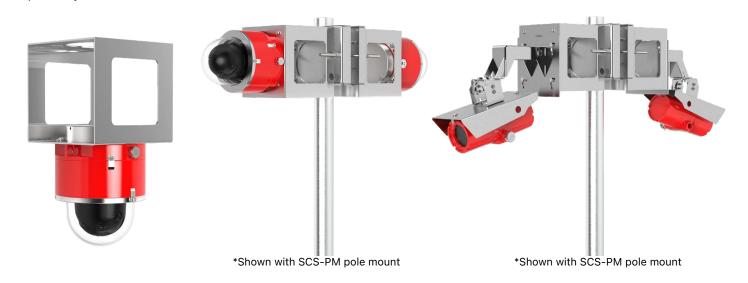

## **Features**

- · Mounts camera further away from structure
- · Pendant on ceilings
- · Horizontal on walls
- Stainless Steel
- For D & F-series cameras

## **Description**

Spectrum SCS-UM universal mount allows the camera to be mounted further away from the structure, additionally the camera can be mounted horizontal on walls or pendant on ceilings.

| Specifications      |                                            |
|---------------------|--------------------------------------------|
| Dimensions          | 254 x 254 x 517.525mm ( 10 x 10 x 203/8" ) |
| Weight              | 5.6kg (12.4lbs)                            |
| Material            | Stainless steel                            |
| Maximum Load Tested | 1000 kg (2200lb)                           |
| Compatability       | D-Series & F-Series Cameras                |