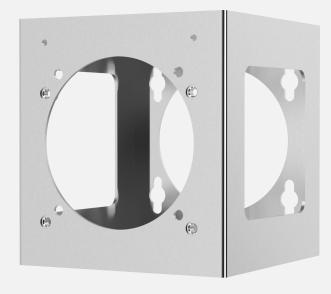

## **Description**

Spectrum SCS-UM universal mount allows the camera to be mounted further away from the structure, additionally the camera can be mounted horizontal on walls or pendant on ceilings.

| Specifications      |                                            |
|---------------------|--------------------------------------------|
| Dimensions          | 254 x 254 x 517.525mm ( 10 x 10 x 203/8" ) |
| Weight              | 5.6kg (12.4lbs)                            |
| Material            | Stainless steel                            |
| Maximum Load Tested | 1000 kg (2200lb)                           |
| Compatability       | D-Series & F-Series Cameras                |