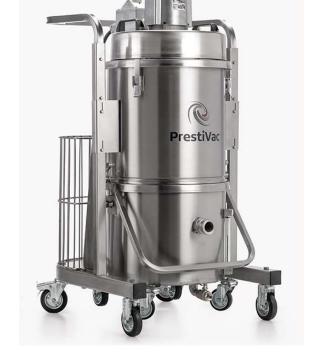

### VACUUM MODEL EX1-5 RCT HEPA IS DS EXPLOSION PROOF IMMERSION SEPARATOR WET MIX DUSTLESS SANDING

- > SINGLE PHASE 120V
- > STAINLESS STEEL
- > INTERGRATED IMMERSION SEPARATOR
- ➤ HEPA<sup>Plus\*</sup> FILTRATION 99.995 % @ 0.2 MICRON
- > STATIC DISSIPATING ESD SAFE
- > RCT REMOVABLE COLLECTION TANK
- > 3 YEAR WARRANTY

## Explosion Proof/Dust Ignition Proof Electrically Operated IMMERSION SEPARATOR VACUUM CLEANER

PrestiVac explosion proof/dust ignition proof vacuums are specifically designed to safely vacuum explosive, combustible, and conductive dusts. Our immersion separator system neutralizes explosive, conductive, combustible dust by submerging it into a neutralizing liquid bath, rendering it inert and eliminating any risk of fire or explosion. Our explosion proof vacuums comply with NFPA 484 guidelines and are an effective tool for good housekeeping practise as per OSHA. All the electrical components, including the motor and starter are totally enclosed so there is no source of ignition. Our explosion proof/dust ignition proof vacuums are completely grounded and static dissipating because they are built entirely with non-sparking metals.

#### **Features:**

- Single Phase Explosion Proof Motor
- Stainless steel construction makes it a solid unit that is easy to clean
- Integrated Immersion Separator
- Drain Valve assembly with level indicator
- Static dissipating ESD safe
- RCT Removable Collection Tank system makes it easy to empty and clean
- Stainless steel storage bin for hose and accessories

### **Specifications:**

- 321 Peak Air Watts
- 72" H<sub>2</sub>0 Vacuum Pressure
- 145 CFM
- Dry Collection
- Collection Capacity 5 gallons
- 120v, 50/60Hz, 12A, 1300 Watts