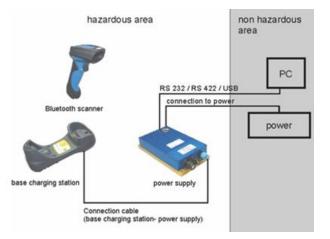

This assembly requires a base station (iSCAN211EXB), a power supply (iSCANPS), a connection cable between the two (iSCAN2XXCAB5, 6, 7, 8, 9, or 10), and connections between the power supply and a PC (not supplied by Extronics).

External connection cable requirements: Data cable USB: 0.2 – 2.5 mm<sup>2</sup>, 4-wire RS232: 0.2 – 2.5 mm<sup>2</sup>, 3-wire Power supply cable

0.2 – 2.5 mm<sup>2</sup>, 3-wire