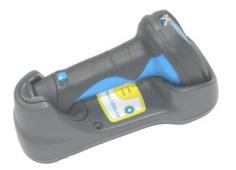

## iSCAN211EXB Base station for Bluetooth handheld barcode scanner

- ATEX / IECEx Zones 1, 2, 21, and 22 certified
- RS232/422 or USB interface
- Connected to iSCAN211 handset via Bluetooth
- Charges the iSCAN211 as well as transferring data