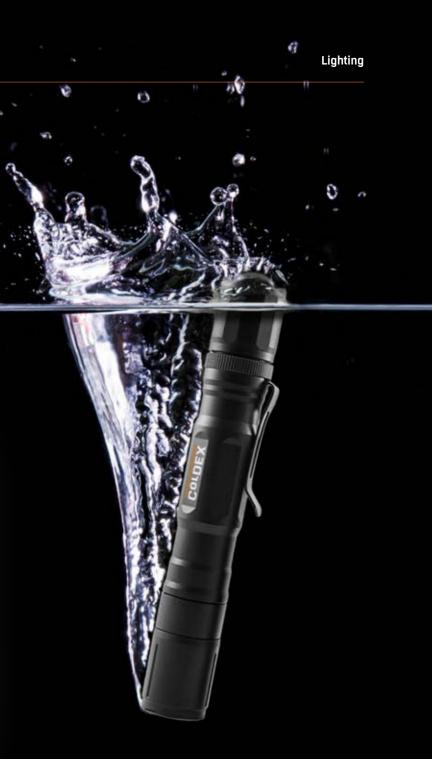

### GENESIS FLASHLIGHTS

- Every product in our flashlight range is manufactured from the highest quality aircraft aluminium.
- FL Series flashlights are impact resistant, shockproof and are so durable, you can even use them underwater.

### LIGHTER. BRIGHTER. SAFER.

- Not only are these probably the most rugged industrial flashlights on the market today, they are also Intrinsically Safe.
- Incorporating super bright, white light LEDs powered by off-the-shelf batteries, FL Series Flashlights Pack a big punch in a compact package.