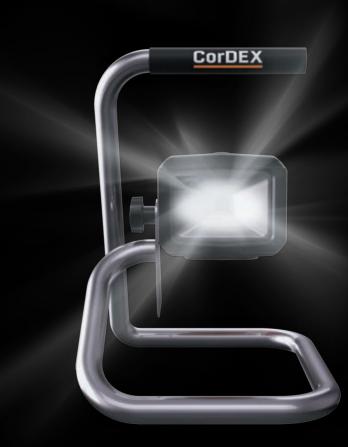

# GENESIS WORKLIGHT

Intrinsically safe and rugged handportable LED Worklight.

IEĈEx

Lighting

### GENESIS WORKLIGHT

- Handportable LED Worklight
- Industrial Protection Level IP54
- Powered by interchangeable EXIS<sup>™</sup> battery
- Intrinsically Safe