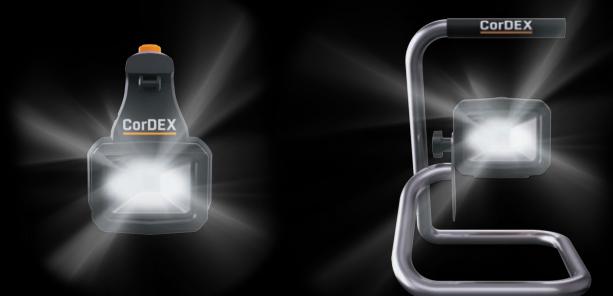

# GENESIS WORKLIGHT

Intrinsically safe and rugged handportable LED Worklight.

IEĈEx

Lighting

### GENESIS WORKLIGHT

- Handportable LED Worklight
- Industrial Protection Level IP54
- Powered by interchangeable EXIS<sup>™</sup> battery
- Intrinsically Safe