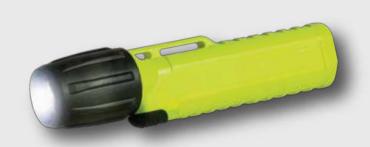

# 4AA eLED° 200M

Firefighters and industrial workers all over the world trust UK's 4AA eLED® Zoom flashlight to get the job done. It can be easily attached to a hardhat or helmet for superior hands-free illumination. Our unique zoom feature uses patented projection optics to create a consistent beam that can be focused from wide to narrow by twisting the bezel.

### **FEATURES**

- Projection Optics let you zoom with a twist of the bezel from a wide beam to an intense spot
- Single high-intensity 2-watt LED lasts for thousands of hours and will not break when dropped
- Unique eLED circuitry maintains constant brighness for 80% of alkaline battery life
- Rubber sheath molded over bezel to reduce glare and improve impact resistance (passes 6 ft drop to concrete test)
- Push-button thumb switch switches light between ON/OFF and high/low intensity with continuous or momentary action
- New easy loading drop-in battery compartment for quick reload of batteries
- Hydrogen scrubber catalyst, polarized battery contacts and 0-psi vent minimize explosive risk from leaking batteries
- Tough, electrically non-conductive, non-corroding ABS and polycarbonate plastic construction
- Mounts on all work helmets with accessory mounting clips
- Proudly made in th USA