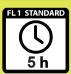

## **SPECIFICATIONS**

| Brightness | 230 lumens                               |  |
|------------|------------------------------------------|--|
| Burn Time  | 5 hr                                     |  |
| Distance   | 328 ft / 100 m                           |  |
| Lamp       | High intensity white LED                 |  |
| Batteries  | 4 AA Alkaline / LR6                      |  |
| Size       | 6.7 x 1.6 x 1.4 in / 17.0 x 4.1 x 3.6 cm |  |
| Weight     | 6.2 oz / 175.7 g                         |  |
| Waterproof | 10 ft / 3 m                              |  |
|            |                                          |  |