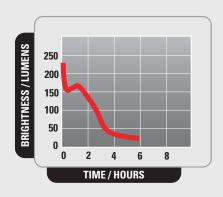

## **SPECIFICATIONS**

| Brightness | 230 lumens                               |  |
|------------|------------------------------------------|--|
| Burn Time  | 5 hr                                     |  |
| Distance   | 328 ft / 100 m                           |  |
| Lamp       | High intensity white LED                 |  |
| Batteries  | 4 AA Alkaline / LR6                      |  |
| Size       | 6.7 x 1.6 x 1.4 in / 17.0 x 4.1 x 3.6 cm |  |
| Weight     | 6.2 oz / 175.7 g                         |  |
| Waterproof | 10 ft / 3 m                              |  |
|            |                                          |  |