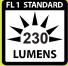

## **SPECIFICATIONS**

| Brightness | 230 lumens                               |  |
|------------|------------------------------------------|--|
| Burn Time  | 5 hr                                     |  |
| Distance   | 328 ft / 100 m                           |  |
| Lamp       | High intensity white LED                 |  |
| Batteries  | 4 AA Alkaline / LR6                      |  |
| Size       | 6.7 x 1.6 x 1.4 in / 17.0 x 4.1 x 3.6 cm |  |
| Weight     | 6.2 oz / 175.7 g                         |  |
| Waterproof | 10 ft / 3 m                              |  |
|            |                                          |  |