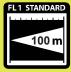

## **SPECIFICATIONS**

| Brightness | 230 lumens                               |  |
|------------|------------------------------------------|--|
| Burn Time  | 5 hr                                     |  |
| Distance   | 328 ft / 100 m                           |  |
| Lamp       | High intensity white LED                 |  |
| Batteries  | 4 AA Alkaline / LR6                      |  |
| Size       | 6.7 x 1.6 x 1.4 in / 17.0 x 4.1 x 3.6 cm |  |
| Weight     | 6.2 oz / 175.7 g                         |  |
| Waterproof | 10 ft / 3 m                              |  |
|            |                                          |  |