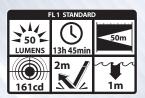

#### Lumens: 50

- Lumens: 50
- Run-time: 13.75 hrs
- Beam distance: 50 meters
- Water / Dust rating: IP-67
- Drop rating: 2 meters
- Length: 6.8in, head diameter: 0.6in, handle diameter: 0.5in, weight: 1.5oz