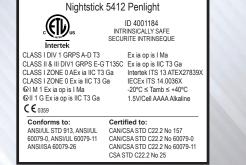

#### SAFETY RATING

cETLus, ATEX and IECEx listed Intrinsically Safe.

#### Patent 7,738,229

| Model     | UPC 0 17398 |
|-----------|-------------|
| XPP-5412G | 80299 4     |

\*Limited Lifetime Warranty • Product is warranted to be free from defects in workmanship and materials for the original purchaser's lifetime. The Limited Lifetime Warranty includes the LEDs, housing and lenses. Rechargeable batteries, chargers, switches, electronics and included accessories are warranted for a period of two (2) years with proof of purchase. Disposable, non-rechargeable batteries are excluded from this warranty. Normal wear and failures which are caused by accidents, misuse, abuse faulty installation and lightning damage are also excluded.