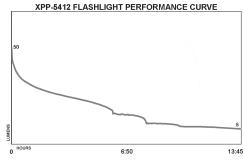

## **Intrinsically Safe Penlight**

| MARKET APPLICATIONS<br>DESCRIPTION | Hazardous work environments, industrial, automotive, law enforcement, fire & rescue<br>This non-rechargeable penlight is cETLus, ATEX and IECEx listed Intrinsically Safe. It is ultra-compact and super slim<br>with a powerful light output designed to illuminate very tight spaces. The tail-cap switch provides momentary or<br>constant-on functionality. Power comes from 3 AAAA premium batteries (included). |
|------------------------------------|-----------------------------------------------------------------------------------------------------------------------------------------------------------------------------------------------------------------------------------------------------------------------------------------------------------------------------------------------------------------------------------------------------------------------|
| CASE MATERIAL                      | Engineered Polymer - Green                                                                                                                                                                                                                                                                                                                                                                                            |
| DIMENSIONS                         | Length: 6.8 inches (173 mm) • Head Diameter: 0.6 inches (15 mm) • Handle Diameter: 0.5 inches (13 mm)                                                                                                                                                                                                                                                                                                                 |
| WEIGHT                             | Weight: 1.5 oz. (43 g) with batteries installed                                                                                                                                                                                                                                                                                                                                                                       |
| LENS                               | Unbreakable polycarbonate with scratch resistant coating                                                                                                                                                                                                                                                                                                                                                              |
| LIGHT SOURCE                       | Flashlight: CREE® LED Impervious to shock with a 50,000 hour lifetime                                                                                                                                                                                                                                                                                                                                                 |
| LIGHT OUTPUT                       | 50 lumens                                                                                                                                                                                                                                                                                                                                                                                                             |
| ON/OFF                             | Single Tail-Cap Switch - Momentary or Constant-on Flashlight                                                                                                                                                                                                                                                                                                                                                          |
| RUN-TIME                           | 13.75 hours                                                                                                                                                                                                                                                                                                                                                                                                           |
| BATTERY                            | 3 Premium alkaline AAAA batteries (included)                                                                                                                                                                                                                                                                                                                                                                          |
| FEATURES                           | <ul> <li>cETLus, ATEX and IECEx listed Intrinsically Safe</li> <li>CREE® LED technology – 50,000 + hours LED life</li> <li>Momentary or constant-on flashlight</li> <li>Sharp focused beam for illuminating tight spaces</li> <li>Engineered polymer housing</li> <li>Non-slip grip</li> <li>Single body switch</li> <li>Waterproof</li> </ul>                                                                        |