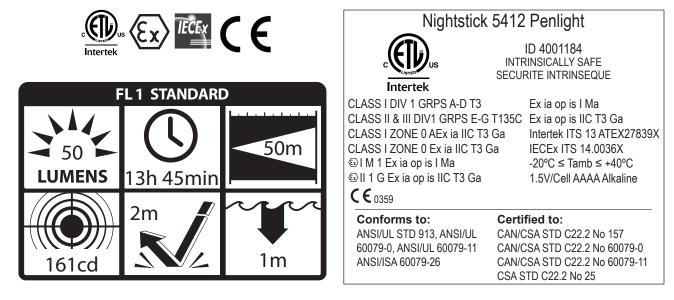

## **Intrinsically Safe Penlight**

| MARKET APPLICATIONS<br>DESCRIPTION | Hazardous work environments, industrial, automotive, law enforcement, fire & rescue<br>This non-rechargeable penlight is cETLus, ATEX and IECEx listed Intrinsically Safe. It is ultra-compact and super slim<br>with a powerful light output designed to illuminate very tight spaces. The tail-cap switch provides momentary or<br>constant-on functionality. Power comes from 3 AAAA premium batteries (included). |
|------------------------------------|-----------------------------------------------------------------------------------------------------------------------------------------------------------------------------------------------------------------------------------------------------------------------------------------------------------------------------------------------------------------------------------------------------------------------|
| CASE MATERIAL                      | Engineered Polymer - Green                                                                                                                                                                                                                                                                                                                                                                                            |
| DIMENSIONS                         | Length: 6.8 inches (173 mm) • Head Diameter: 0.6 inches (15 mm) • Handle Diameter: 0.5 inches (13 mm)                                                                                                                                                                                                                                                                                                                 |
| WEIGHT                             | Weight: 1.5 oz. (43 g) with batteries installed                                                                                                                                                                                                                                                                                                                                                                       |
| LENS                               | Unbreakable polycarbonate with scratch resistant coating                                                                                                                                                                                                                                                                                                                                                              |
| LIGHT SOURCE                       | Flashlight: CREE® LED Impervious to shock with a 50,000 hour lifetime                                                                                                                                                                                                                                                                                                                                                 |
| LIGHT OUTPUT                       | 50 lumens                                                                                                                                                                                                                                                                                                                                                                                                             |
| ON/OFF                             | Single Tail-Cap Switch - Momentary or Constant-on Flashlight                                                                                                                                                                                                                                                                                                                                                          |
| RUN-TIME                           | 13.75 hours                                                                                                                                                                                                                                                                                                                                                                                                           |
| BATTERY                            | 3 Premium alkaline AAAA batteries (included)                                                                                                                                                                                                                                                                                                                                                                          |
| FEATURES                           | <ul> <li>cETLus, ATEX and IECEx listed Intrinsically Safe</li> <li>CREE® LED technology – 50,000 + hours LED life</li> <li>Momentary or constant-on flashlight</li> <li>Sharp focused beam for illuminating tight spaces</li> <li>Engineered polymer housing</li> <li>Non-slip grip</li> <li>Single body switch</li> <li>Waterproof</li> </ul>                                                                        |

- Impact & chemical resistant
- Built-in pocket/belt clip
- Includes 3 premium AAAA alkaline batteries

WARRANTY

**APPROVALS** 

Limited Lifetime Warranty • Includes the LEDs, housing and lenses. Rechargeable batteries, chargers, switches, electronics and included accessories are warranted for a period of two years with proof of purchase. Disposable, nonrechargeable batteries are excluded from this warranty. Normal wear and failures which are caused by accidents, misuse, abuse, faulty installation and lightning damage are also excluded.