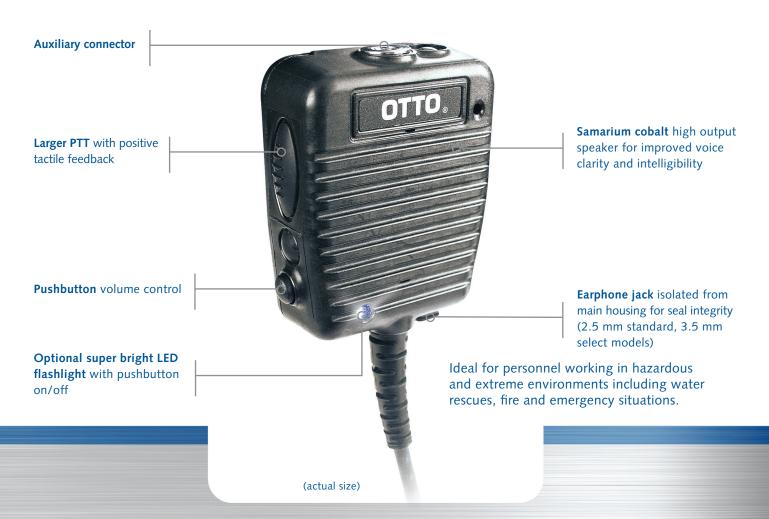

# **STORM**SPEAKER MICROPHONE

The highest performance level speaker microphone available on the market today, the **Storm speaker microphone** is compatible with a variety of radio makes and models and features a contoured design and multifunction buttons. Also compatible with SCBA devices, it is ideal for first responders in immediately dangerous to life and health (IDLH) situations.

### **Mechanical Specifications:**

- PTT switch life: 1 million cycles
- Clothing clip assembly: 360° rotation with positive detent stops every 45°
- Cable pull at either end: 40 lbs
- Flame resistant cable (select radio models)
- 24 month manufacturer's warranty

### **Environmental Specifications:**

- Operating temperature: -30° C to +60° C
- Storage temperature: -57° C to +60° C
- Exceeds MIL-STD-810F spec, 40 mph blowing rain with cable attached
- Immersion rated, fully sealed per IP68 standard

### **OPTIONAL FEATURES**

- Antenna connector
- Emergency button with protective shroud
- True noise-canceling microphone
- Super bright LED flashlight with pushbutton on/off
- Auxiliary connector: connectivity to additional accessories such as SCBA equipment, and programming capabilities such as key loading or cloning