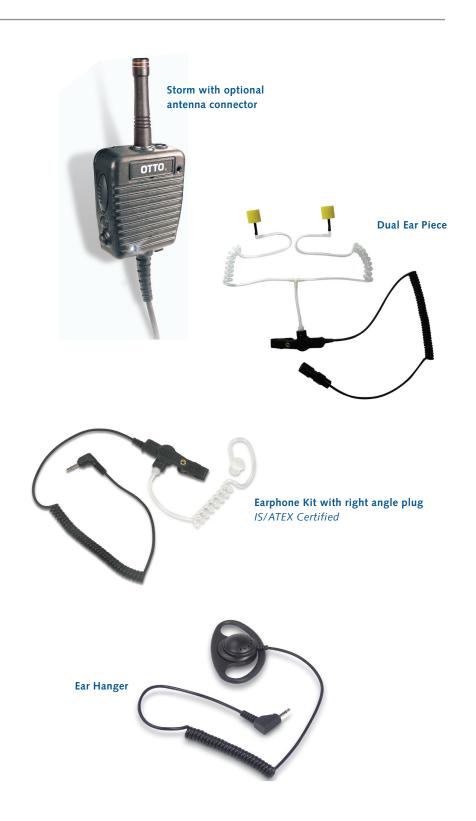

## OTTO STORM FEATURES & ACCESSORIES

### **OPTIONAL FEATURES**

- Antenna connector
- Emergency button with protective shroud
- True noise-canceling microphone
- Super bright LED flashlight with pushbutton on/off
- Auxiliary connector: connectivity to additional accessories such as SCBA equipment, and programming capabilities such as key loading or cloning

#### **EARPHONE KITS**

- Lightweight earphone, rubber ear tip and clothing clip
- Low profile, flexible, transparent acoustic tube
- Designed to fit either the left or right ear
- Quick disconnect earphone adapter for easy replacement of any one component
- Listen-only device
- 2.5 mm or 3.5 mm connectors available

### **EAR HANGER**

- Soft rubber ear loop with speaker
- Adjusts to fit either the left or right ear
- Listen-only device
- 2.5 mm connector available