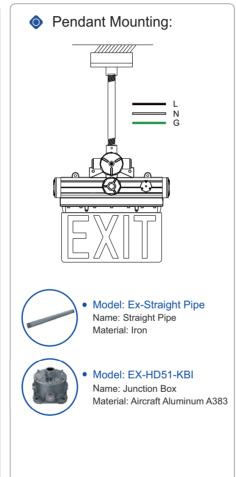

ess and hold the switch for 3 to 5 seconds to turn off the product. If the EXIT sign needs to be turned on again, it will be activated through mains electricity.
- 3. The product will automatically have monthly inspection. EXIT sign and indicator light will flash once every 30 or 31 days.
- 4. The product will automatically have an annual inspection. EXIT sign and indicator light will flash twice every year.



Image: Magnetic switch

#### **Standard Materials:**

- Housing: A356T6 aluminum with baked-on gray epoxy finish
- Gasket: One-piece silicone
- Hardware: Stainless steel
- Mounting Sling: Stainless steel
- EXIT Sign Plate: Tempered glass



# J Series Explosion Proof Edge Lit LED Exit Sign

# **Model Encoding:**



## **Dimension:**







# **Mounting Methods and Accessories:**







# **Packing Information:**

| Model    | Quantity/Carton | Packing Size                        | Net Weight       | Gross Weight      |
|----------|-----------------|-------------------------------------|------------------|-------------------|
| J Series | 2 Pcs           | 18.50x18.50x10.24inch/470x470x260mm | 6.0 kg/13.23 lbs | 14.0 kg/30.86 lbs |