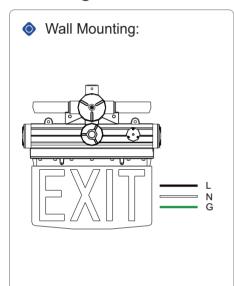

press and hold the switch for 3 to 5 seconds to turn off the product. If the EXIT sign needs to be turned on again, it will be activated through mains electricity.
- 3. The product will automatically have monthly inspection. EXIT sign and indicator light will flash once every 30 or 31 days.
- 4. The product will automatically have an annual inspection. EXIT sign and indicator light will flash twice every year.



Image: Magnetic switch

#### **Standard Materials:**

- Housing: A356T6 aluminum with baked-on gray epoxy finish
- Gasket: One-piece silicone
- Hardware: Stainless steel
- Mounting Sling: Stainless steel
- EXIT Sign Plate: Tempered glass



# J Series Explosion Proof Edge Lit LED Exit Sign

# **Model Encoding:**



## **Dimension:**







# **Mounting Methods and Accessories:**







# **Packing Information:**

| Model    | Quantity/Carton | Packing Size                        | Net Weight       | Gross Weight      |
|----------|-----------------|-------------------------------------|------------------|-------------------|
| J Series | 2 Pcs           | 18.50x18.50x10.24inch/470x470x260mm | 6.0 kg/13.23 lbs | 14.0 kg/30.86 lbs |