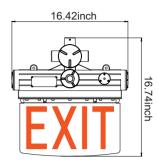

With mains electricity disconnected, long press and hold the switch for 3 to 5 seconds to turn off the product. If the EXIT sign needs to be turned on again, it will be activated through mains electricity.
- 3. The product will automatically have monthly inspection. EXIT sign and indicator light will flash once every 30 or 31 days.
- 4. The product will automatically have an annual inspection. EXIT sign and indicator light will flash twice every year.



Image: Magnetic switch

#### **Standard Materials:**

- Housing: A356T6 aluminum with baked-on gray epoxy finish
- Gasket: One-piece silicone
- Hardware: Stainless steel
- Mounting Sling: Stainless steel
- EXIT Sign Plate: Tempered glass



# J Series Explosion Proof Edge Lit LED Exit Sign

# **Model Encoding:**



## **Dimension:**







# **Mounting Methods and Accessories:**







# **Packing Information:**

| Model    | Quantity/Carton | Packing Size                        | Net Weight       | Gross Weight      |
|----------|-----------------|-------------------------------------|------------------|-------------------|
| J Series | 2 Pcs           | 18.50x18.50x10.24inch/470x470x260mm | 6.0 kg/13.23 lbs | 14.0 kg/30.86 lbs |