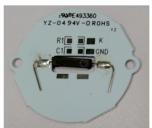

## **Explanation of Indicator Light:**

Image: RGY three-color indicator light

- If three or two indicator lights remain on during initial power on, it is necessary to reset them by detecting the switch: press the switch "ON" for 5 to 6 seconds ->OFF ->ON.
- RED:
  - 1. Fast charging for 2 hours.
  - 2. Charging indicator, displaying 20% -80% battery capacity.
- GREEN
  - 1. Trickle charging.
  - 2. Charging indicator, displaying 80% -100% battery capacity.
  - 3. Green light on when disconnecting the battery.

#### RED and GREEN

Red and Green flashes alternately for 5 minutes, indicating that it is at 80% battery capacity.

- YELLOW:
  - 1. Discharge below 20%.
  - 2. If the yellow light is on in any state, the product is out of order.