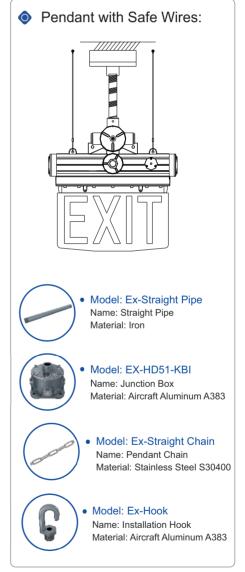

s and hold the switch for 3 to 5 seconds to turn off the product. If the EXIT sign needs to be turned on again, it will be activated through mains electricity.
- 3. The product will automatically have monthly inspection. EXIT sign and indicator light will flash once every 30 or 31 days.
- 4. The product will automatically have an annual inspection. EXIT sign and indicator light will flash twice every year.



Image: Magnetic switch

#### **Standard Materials:**

- Housing: A356T6 aluminum with baked-on gray epoxy finish
- Gasket: One-piece silicone
- Hardware: Stainless steel
- Mounting Sling: Stainless steel
- EXIT Sign Plate: Tempered glass



# J Series Explosion Proof Edge Lit LED Exit Sign

# **Model Encoding:**



## **Dimension:**







# **Mounting Methods and Accessories:**







# **Packing Information:**

| Model    | Quantity/Carton | Packing Size                        | Net Weight       | Gross Weight      |
|----------|-----------------|-------------------------------------|------------------|-------------------|
| J Series | 2 Pcs           | 18.50x18.50x10.24inch/470x470x260mm | 6.0 kg/13.23 lbs | 14.0 kg/30.86 lbs |