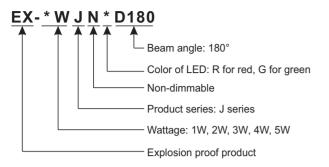

erval of 10 seconds.
- 2. With mains electricity disconnected, long press and hold the switch for 3 to 5 seconds to turn off the product. If the EXIT sign needs to be turned on again, it will be activated through mains electricity.
- 3. The product will automatically have monthly inspection. EXIT sign and indicator light will flash once every 30 or 31 days.
- 4. The product will automatically have an annual inspection. EXIT sign and indicator light will flash twice every year.



Image: Magnetic switch

#### **Standard Materials:**

- Housing: A356T6 aluminum with baked-on gray epoxy finish
- Gasket: One-piece silicone
- Hardware: Stainless steel
- Mounting Sling: Stainless steel
- EXIT Sign Plate: Tempered glass



# J Series Explosion Proof Edge Lit LED Exit Sign

# **Model Encoding:**



## **Dimension:**







# **Mounting Methods and Accessories:**







# **Packing Information:**

| Model    | Quantity/Carton | Packing Size                        | Net Weight       | Gross Weight      |
|----------|-----------------|-------------------------------------|------------------|-------------------|
| J Series | 2 Pcs           | 18.50x18.50x10.24inch/470x470x260mm | 6.0 kg/13.23 lbs | 14.0 kg/30.86 lbs |