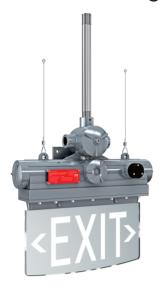

# J Series

# Explosion Proof Edge Lit LED Exit Sign

#### Features:

- Low energy consumption.
- 3-hour emergency operation.
- Alternate exit legend and languages available.
- Provided with 3/4" NPT or M25 conduit hubs.
- Long lifespan up to 50,000 hours.
- Edge-lit sign.
- Ingress protection rating IP66.

#### **Standard Materials:**

- Housing: A356T6 aluminum with baked-on gray epoxy finish
- Gasket: One-piece silicone
- Hardware: Stainless steel
- Mounting Sling: Stainless steel
- EXIT Sign Plate: Tempered glass