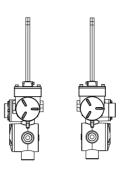

- 2. With mains electricity disconnected, long press and hold the switch for 3 to 5 seconds to turn off the product. If the EXIT sign needs to be turned on again, it will be activated through mains electricity.
- 3. The product will automatically have monthly inspection. EXIT sign and indicator light will flash once every 30 or 31 days.
- 4. The product will automatically have an annual inspection. EXIT sign and indicator light will flash twice every year.



Image: Magnetic switch

#### **Standard Materials:**

- Housing: A356T6 aluminum with baked-on gray epoxy finish
- Gasket: One-piece silicone
- Hardware: Stainless steel
- Mounting Sling: Stainless steel
- EXIT Sign Plate: Tempered glass



# J Series Explosion Proof Edge Lit LED Exit Sign

# **Model Encoding:**



## **Dimension:**







# **Mounting Methods and Accessories:**







# **Packing Information:**

| Model    | Quantity/Carton | Packing Size                        | Net Weight       | Gross Weight      |
|----------|-----------------|-------------------------------------|------------------|-------------------|
| J Series | 2 Pcs           | 18.50x18.50x10.24inch/470x470x260mm | 6.0 kg/13.23 lbs | 14.0 kg/30.86 lbs |