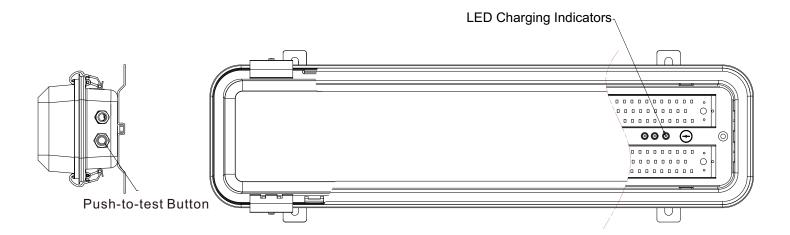

#### **Features:**

- •UV stabilized, impact-resistant fiberglass reinforced polycarbonate lens.
- Available in two and four foot lengths.
- Ceiling, rope and pole mount
- Suitable for dead end, through feed\* or single-ended "T" wiring
- Maximum total wattage for interconnection is 150 W
- Operating ambient: -40°C to +50°C
- T-rating of T5 / T6
- Replaceable LED light strip
- Optional emergency battery back-up (self-contained min. 90 minute with Push-to-test button and LED charging indicators)

| LED Indicator State | Representation                                                                                                      |
|---------------------|---------------------------------------------------------------------------------------------------------------------|
| Green Light On      | Battery charging capacity is more than 80% or fully charged                                                         |
| Red Light On        | Battery charging capacity is less than or equal to 80%                                                              |
| Yellow Light On     | <ol> <li>Product failure.</li> <li>Battery charging or discharging capacity is less than or equal to 20%</li> </ol> |