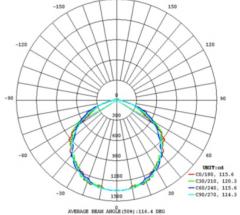

### Photometric:

#### Optical

| Specification                        | Ex-30WR2          | Ex-40WR2 | Ex-50WR4 | Ex-60WR4 |  |
|--------------------------------------|-------------------|----------|----------|----------|--|
| Lumen Output                         | 4012Im            |          | 7024Im   |          |  |
| Lumens Per Watt*                     | 136.5Im/W         |          |          |          |  |
| Beam Angle                           | 120°              |          |          |          |  |
| Correlated Color<br>Temperature(CCT) | 2700K/4000K/5000K |          |          |          |  |
| Color Rendering Index<br>(CRI)       | Ra=83             |          | Ra=84    |          |  |