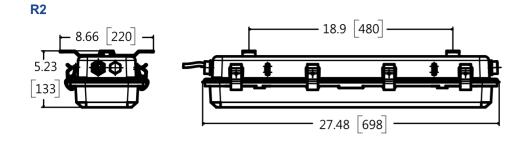

--------|--------------------------|----------------------------|-----------------------------------------|
| 2 foot       | 11.6(5.27)               | 14.33(6.5)                 | 32.28x10.24x7.48(82x26x19)              |
| 2 foot w/ EM | 14.33(6.5)               | 16.38(7.43)                | 32.28x10.24x7.48(82x26x19)              |
| 4 foot       | 19.67(8.92)              | 23.15(10.5)                | 55.91x10.24x7.48(142x26x19)             |
| 4 foot w/ EM | 22.49(10.2)              | 25.44(11.54)               | 55.91x10.24x7.48(142x26x19)             |

Web: www.venasinternational.com Email: cady@venas.com

Address: Unit 0126, Beverley Commercial Centre, 87-105 Chatham Road South, Tsim Sha Tsui, Kowloon, Hong Kong.

# **R Series Explosion Proof Linear Light**

### **Dimension:**



**R4** 



# Mounting:

\*Mounting screws not provided \*\* Ordered separately, field installed

| Options          | Description                                                                         | Kit(inch[mm])