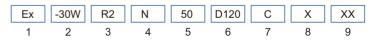

# Ordering Information:

| 1. Model Series       | 2. Wattage                                   | 3. House Length          | 4. For All Luminaires                  | 5. Color Temp.                      |
|-----------------------|----------------------------------------------|--------------------------|----------------------------------------|-------------------------------------|
| Explosion-proof Light | -30: 30W<br>-40: 40W<br>-50: 50W<br>-60: 60W | R2: 2 feet<br>R4: 4 feet | N: 0-10V Dimming<br>AC120-277V 50/60Hz | 27: 2700K<br>40: 4000K<br>50: 5000K |

| 6. Beam Angle | 7. Mounting Means                                  | 8. Lens Type*                          | 9. Emergency Back Up*      |
|---------------|----------------------------------------------------|----------------------------------------|----------------------------|
| D120: 120°    | C: Ceiling mount<br>R: Rope mount<br>P: Pole mount | Blank=Transparent PC<br>F = Diffuse PC | Blank=w/o EM<br>EM = w/ EM |

\*: Suffix not within nomenclature as per UL Certification, for marketing purpose only