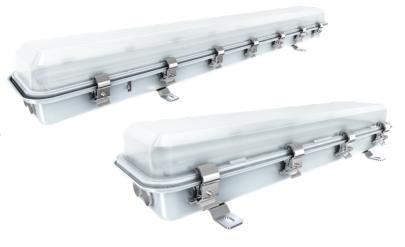

# R Series Explosion Proof Linear Light

# **Product Description:**

The EX-R series linear vapor tight is designed for use in hazardous locations that feature the presence of flammable gases, vapors, or liquids during normal facility operations. The combination of the style and design of new LED technology with the ruggedness and durability of a hazardous location fixture makes it ideal for retrofit of existing HPS/MH and offers higher efficacy for energy savings, lower maintenance costs and quicker paybacks. The optional battery backup system provides a minimum of 90 minutes operation after AC power is lost during an emergency. It operates with 120 or 277V dual voltage.