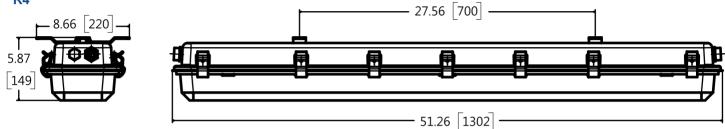

------------------------|----------------------------|-----------------------------------------|
| 2 foot       | 11.6(5.27)               | 14.33(6.5)                 | 32.28x10.24x7.48(82x26x19)              |
| 2 foot w/ EM | 14.33(6.5)               | 16.38(7.43)                | 32.28x10.24x7.48(82x26x19)              |
| 4 foot       | 19.67(8.92)              | 23.15(10.5)                | 55.91x10.24x7.48(142x26x19)             |
| 4 foot w/ EM | 22.49(10.2)              | 25.44(11.54)               | 55.91x10.24x7.48(142x26x19)             |

Web: www.venasinternational.com Email: cady@venas.com

Address: Unit 0126, Beverley Commercial Centre, 87-105 Chatham Road South, Tsim Sha Tsui, Kowloon, Hong Kong.

# **R Series Explosion Proof Linear Light**

### **Dimension:**



**R4** 



# Mounting:

\*Mounting screws not provided \*\* Ordered separately, field installed

| Options          | Description                                                                         | Kit(inch[mm])