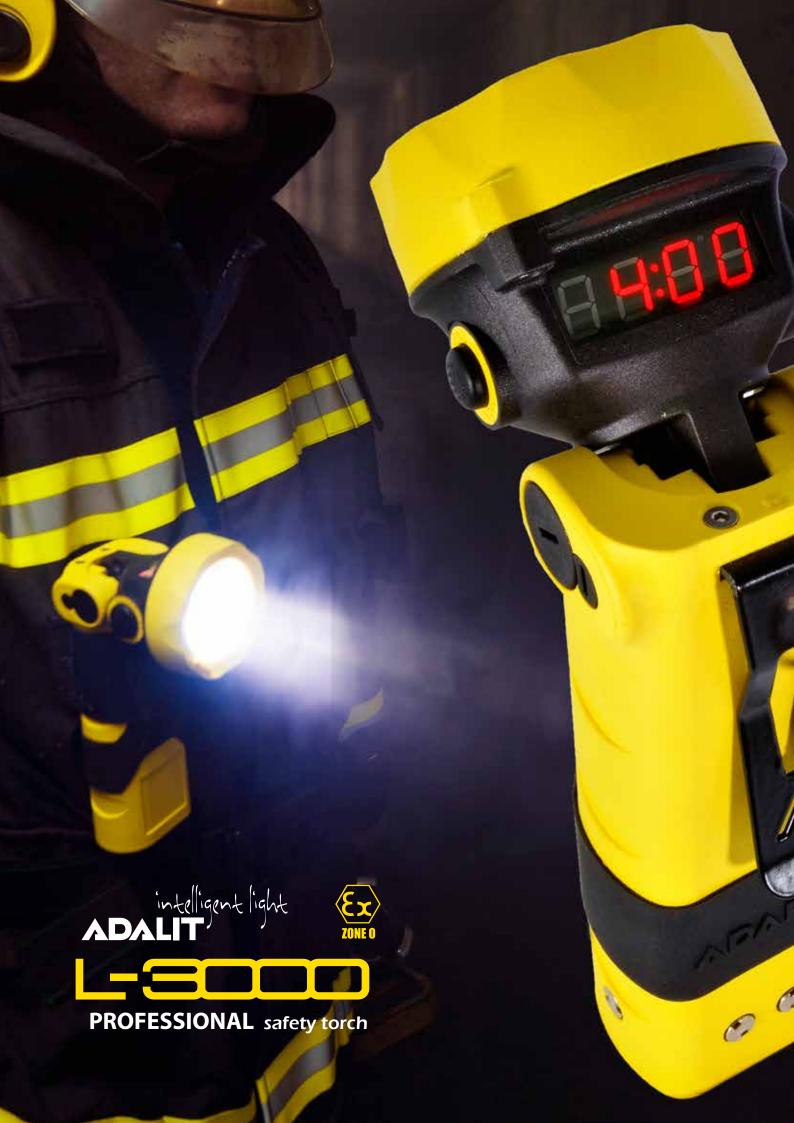

## **Functional Features**

TORCH

ATEX Certificate LOM 12ATEX2087 X

II 1G Ex ia IIC T4 Ga | II 1D Ex ia IIIC T85 oC Da

**Ingress Protection:** IP67

Weight: 500 g

Measures: 225 x 70 mm (L x Diam. Ø)

**Burning Time System:** 3 different intensity levels that can be chosen by the user in order to choose the correct burning time in every moment with a minimum of 4 hours use of maximum intensity, 6 in the intermediate and 8 hours at the minimum.

ng time Real time in hours and minutes thanks to the digital display.

**Low Battery Warning**. Blinking signal of the main LED 15 min. before the batteries get off.

Material: High resistance thermoplastic resin to the impacts, extreme temperatures and corrosive substances. Two button switches of soft touch material, ergonomic and oversized in order to guarantee easy

Swivelling Head 3 positions: 0° / 45° / 90°

Lighting Source: 2 high intensity LED's with 135 lm.

Total light intensity 200 lm.

Special Double Optic: FLOOD light on - the unique "step lighting system" to light the ground area just ahead user's feet. FOCUSED light on - "BOOSTER" function to illuminate long distances with a greater penetrating light.

Battery: Type Lithium | Voltage: 3,7 V. Accessories: Holster, Nylon with high visibility.