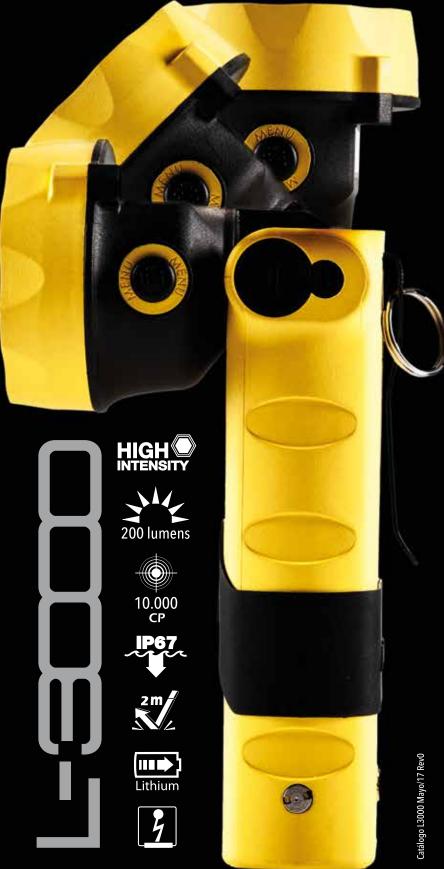

## **Functional Features**

TORCH

ATEX Certificate LOM 12ATEX2087 X

II 1G Ex ia IIC T4 Ga | II 1D Ex ia IIIC T85 oC Da

**Ingress Protection:** IP67

Weight: 500 g

Measures: 225 x 70 mm (L x Diam. Ø)

**Burning Time System:** 3 different intensity levels that can be chosen by the user in order to choose the correct burning time in every moment with a minimum of 4 hours use of maximum intensity, 6 in the intermediate and 8 hours at the minimum.

Swivelling Head 3 positions: 0° / 45° / 90°

Lighting Source: 2 high intensity LED's with 135 lm.

Total light intensity 200 lm.

Special Double Optic: FLOOD light on - the unique "step lighting system" to light the ground area just ahead user's feet. FOCUSED light on - "BOOSTER" function to illuminate long distances with a greater penetrating light.

Battery: Type Lithium | Voltage: 3,7 V. Accessories: Holster, Nylon with high visibility.