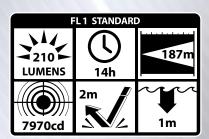

### **SPECIFICATIONS**

- Lumens: 210
- Run-time: 14 hrs
- Beam distance: 187 meters
- Candela 7970
- Water / Dust rating: IP-67
- Drop rating: 2 meters
- Length: 7in, head diameter: 1.8in, handle diameter: 1.5 x 1.1in, weight: 7.3oz