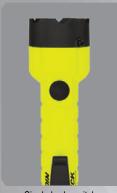

Flashlight

This Flashlight is cETLus, ATEX, IECEx and INMETRO listed Intrinsically Safe for use in both above and below ground hazardous locations where explosive gases and dusts may be present. The XPP-5420GX uses a CREE® LED rated at 210 lumens that works in conjunction with a high-efficiency deep parabolic reflector to create a usable flashlight beam rated at 187 meters. The single body switch provides momentary or constant-on functionality. Power comes from 3 AA premium batteries (not included).

## **FEATURES**

- cETLus, ATEX, INMETRO and IECEx listed Intrinsically Safe for use in both above and below ground hazardous locations where explosive gases and dusts may be present
- CREE® LED technology 50,000 + hours LED life
- Momentary or constant-on flashlight
- Sharp focused beam for distance illumination
- Engineered polymer housing
- Non-slip grip
- Single body switch
- Dustproof / Waterproof
- Impact & chemical resistant
- Built-in pocket/belt clip
- Includes removable lanyard
- Requires 3 AA batteries (not included)
- Limited Lifetime Warranty