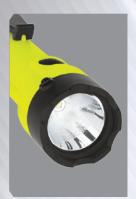

Flashlight

This Flashlight is cETLus, ATEX, IECEx and INMETRO listed Intrinsically Safe for use in both above and below ground hazardous locations where explosive gases and dusts may be present. The XPP-5420GX uses a CREE® LED rated at 210 lumens that works in conjunction with a high-efficiency deep parabolic reflector to create a usable flashlight beam rated at 187 meters. The single body switch provides momentary or constant-on functionality. Power comes from 3 AA premium batteries (not included).

## **FEATURES**

- cETLus, ATEX, INMETRO and IECEx listed Intrinsically Safe for use in both above and below ground hazardous locations where explosive gases and dusts may be present
- CREE® LED technology 50,000 + hours LED life
- Momentary or constant-on flashlight
- Sharp focused beam for distance illumination
- Engineered polymer housing
- Non-slip grip
- Single body switch
- Dustproof / Waterproof
- Impact & chemical resistant
- Built-in pocket/belt clip
- Includes removable lanyard
- Requires 3 AA batteries (not included)
- Limited Lifetime Warranty

Built in pocket/belt clip

Single body switch

High-efficiency deep parabolic reflector