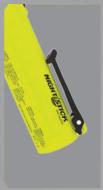

Built in pocket/belt clip

Single body switch

High-efficiency deep parabolic reflector