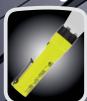

Flashlight

This Flashlight is cETLus, ATEX, IECEx and INMETRO listed Intrinsically Safe for use in both above and below ground hazardous locations where explosive gases and dusts may be present. The XPP-5420GX uses a CREE® LED rated at 210 lumens that works in conjunction with a high-efficiency deep parabolic reflector to create a usable flashlight beam rated at 187 meters. The single body switch provides momentary or constant-on functionality. Power comes from 3 AA premium batteries (not included).

## **FEATURES**

- cETLus, ATEX, INMETRO and IECEx listed Intrinsically Safe for use in both above and below ground hazardous locations where explosive gases and dusts may be present
- CREE® LED technology 50,000 + hours LED life
- Momentary or constant-on flashlight
- Sharp focused beam for distance illumination
- Engineered polymer housing
- Non-slip grip
- Single body switch
- Dustproof / Waterproof
- Impact & chemical resistant
- Built-in pocket/belt clip
- Includes removable lanyard
- Requires 3 AA batteries (not included)
- Limited Lifetime Warranty