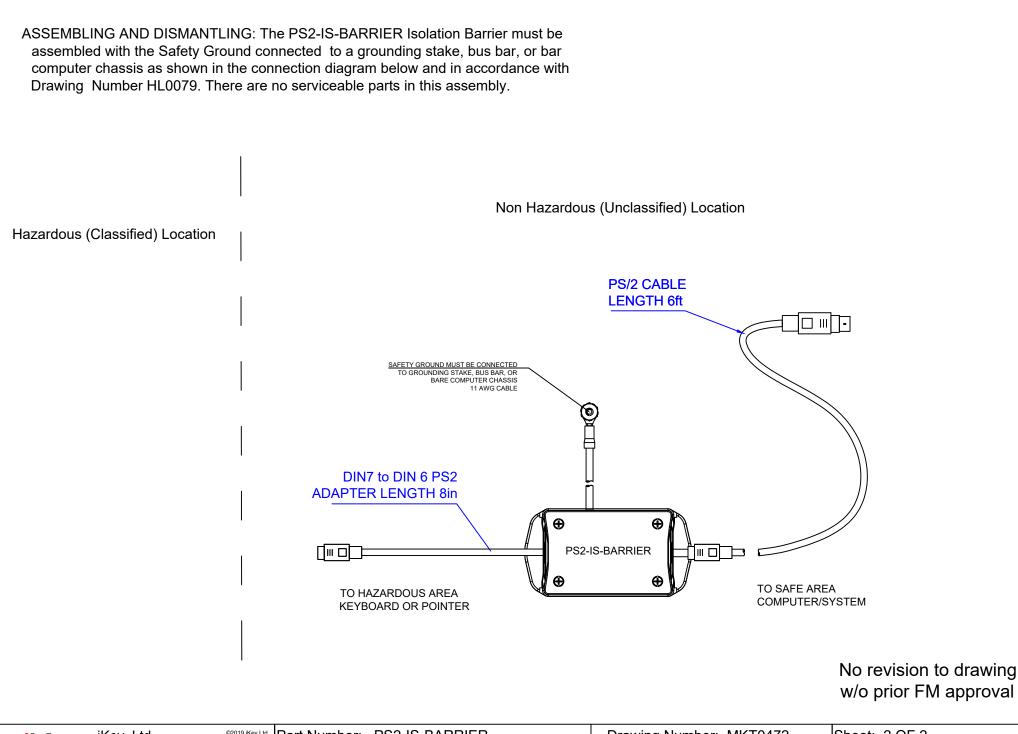

MAINTENANCE: No maintenance is required. There are no serviceable parts. WARNING: DO NOT ATTEMPT REPAIR. SUBSTITION OF COMPONENTS MAY IMPAIR PROTECTION OF INTRINSICALLY SAFE CIRCUITS.

INSTALLATION: The PS2-IS-BARRIER shall be installed in a non-hazardous location. The barrier provides intrinsically safe circuits to intrinsically safe apparatus located within hazardous (classified) locations as detailed in the Certification and Operating Specifications section. Installation shall be in accordance with NEC Article 504, ANSI/NFPA 70, ISA RP 12.06.01 and iKey drawing number HL0079.

DESCRIPTION: The PS2-IS-BARRIER is an FM Approved associated apparatus (Zener Diode Barrier). The barrier is enclosed within an ABS plastic case.

USE: The PS2-IS-BARRIER is intended for installation within a non-hazardous location and provides intrinsically safe (entity) circuits to intrinsically safe PS2 computer peripherals such as keyboards and pointing devices located within a Division 1 hazardous (classified) location.