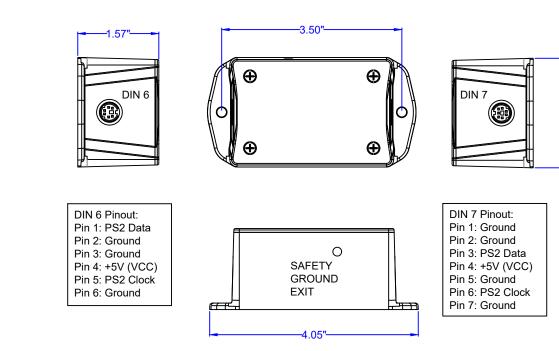

## CERTIFICATION AND OPERATING SPECIFICATIONS:

| INTRINSIC SAFETY:                   | STANDARDS FOR US APPROVAL:                                                                                                                                           |
|-------------------------------------|----------------------------------------------------------------------------------------------------------------------------------------------------------------------|
| Class I, Division 1, Groups A/B/C/D | FM Class 3600:2018                                                                                                                                                   |
| Class II, Division 1, Groups E/F/G  | FM Class 3610:2018                                                                                                                                                   |
| Class III, Division 1               | FM Class 3810:2018                                                                                                                                                   |
| WEIGHT:<br>0.03 lbs (0.013 kg)      | POWER:<br>Connects to circuits operating at 5V. Dissipates 9mW in normal operation.<br>Reference drawing HL0079 for maximum output values under fault<br>conditions. |